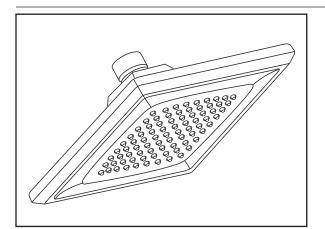

### **GENERAL DESCRIPTION:**

Single function showerhead. Full spray pattern. Brass ball joint. Easy clean spray nozzles. 2.5 gpm/9.5 L/min. maximum flow rate.

### SUGGESTED SPECIFICATION

Showerhead shall have 1 spray pattern and brass ball joint. Fitting shall be American Standard Model # 1660.516.\_\_\_\_.

© 2018 AS America, Inc. 3/18