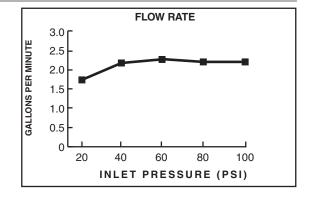

### **GENERAL DESCRIPTION:**

Single function showerhead. Full spray pattern. Brass ball joint. Easy clean spray nozzles. 2.5 gpm/9.5 L/min. maximum flow rate.